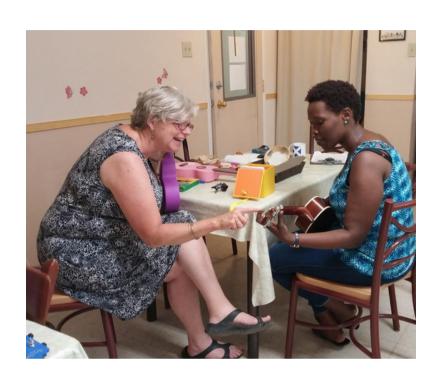

## MESSAGE FROM THE PRESIDENT

What a difference a year makes; with Public Health measures in place due to the pandemic being slowly relaxed, 2022 actually looked almost "normal" – whatever that is – with the Chaplaincy resuming in-person programming. The biggest change has been that the drop-in reopened in September; our neighbours could again sit together and enjoy each other's company and light snacks. Equally important, this program provides an opportunity for our staff to easily interact with our neighbours. The Chaplaincy also hands out bagged snacks when the drop-in is open; unfortunately, food insecurity has worsened with inflation, and regularly over 100 people come for food.